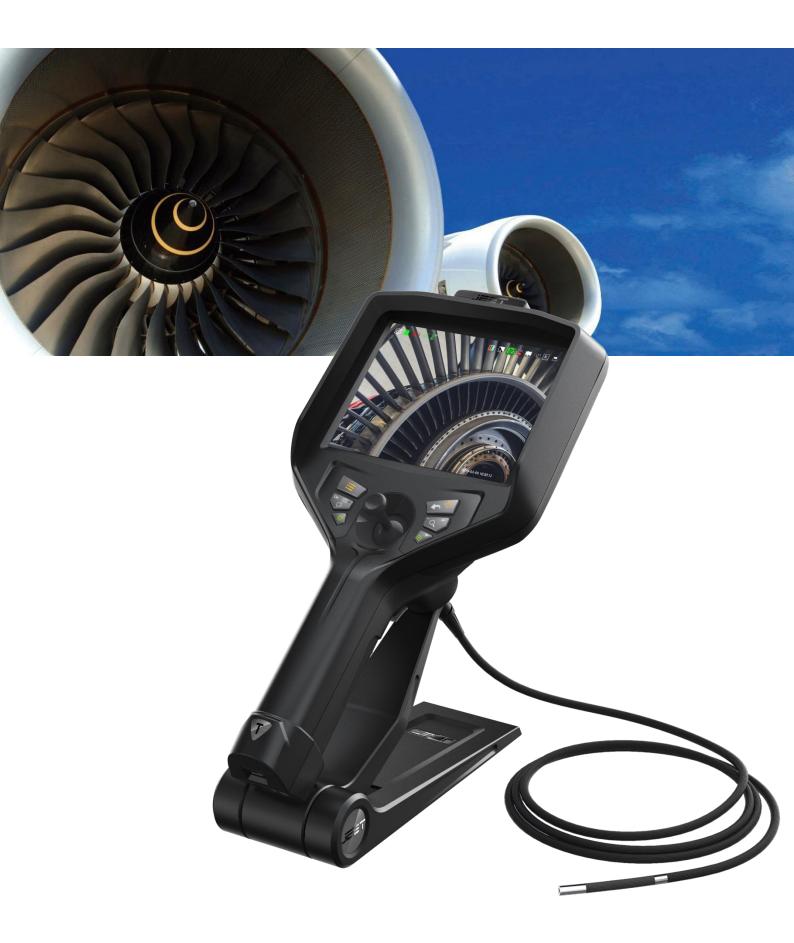

# STRONG HARDWARE

T51X series videoscope is module designed. Configured with 5.1 inches HD display, it can be interchangeable with 3.5 inches small display, suitable for different inspection requirements. The monitor and probe can be separated by one button. It is compatible with different diameter tubes like: 2.0mm/2.2mm/2.8mm/3.8mm/6mm, as well as 3.8mm&6mm sideview tubes and 6mm dual lens tube.

The image can be outputted to HD display by HDMI.

Display resolution: 1280\*960, high light, wide color gamut, all sight viewing angle, ensure clear image, rich colors and good color reproduction.