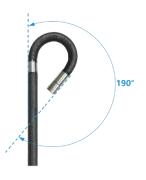

#### FLEXIBLE ARTICULATION CONTROL

360 ° joystick-control articulation, damping type positioning design, precise probe locking technology, make the detection more accurate and efficient. Independently developed technology of long-distance transmission ensures bending angle ≥100°, even the tube reaches 10 meters.

360° precision articulation

maximum bending angle≥190