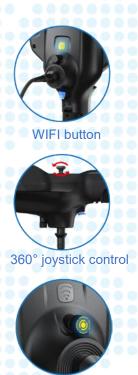

#### FLEXIBLE ARTICULATION CONTROL

360 ° joystick-control articulation, damping type positioning design, precise probe locking technology, make the detection more accurate and efficient. Independently developed technology of long-distance transmission ensures bending angle ≥100°, even the tube reaches 10 meters.

360° precision articulation

maximum bending angle≥190