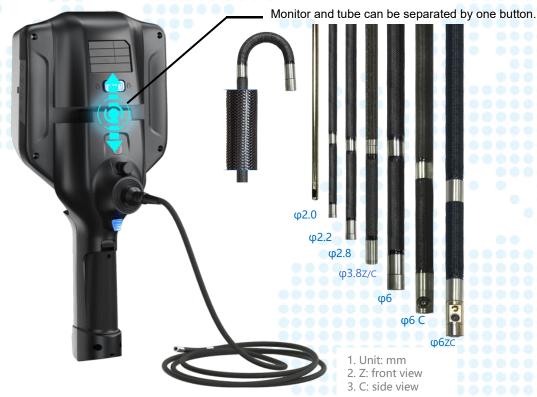

# STRONG HARDWARE

T51X series videoscope is module designed. Configured with 5.1 inches HD display, it can be interchangeable with 3.5 inches small display, suitable for different inspection requirements. The monitor and probe can be separated by one button. It is compatible with different diameter tubes like: 2.0mm/2.2mm/2.8mm/3.8mm/6mm, as well as 3.8mm&6mm sideview tubes and 6mm dual lens tube.