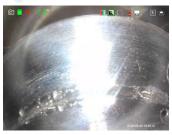

Exposure Setting: exposure suppression--the polished object is also inspected clearly; exposure compensation--when checking large cavity, it can be more effective and clearer

Support 8X zoom in/out

The image can be outputted to HD display by HDMI.

Display resolution: 1280\*960, high light, wide color gamut, all sight viewing angle, ensure clear image, rich colors and good color reproduction.