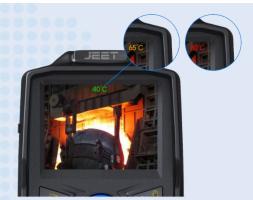

High temperature alarm function: Orange alarm when the temperature is above 65  $^{\circ}$ C; Red alarm and shutdown when the temperature is more than 80  $^{\circ}$ C.

Original dual battery design,8 hours working time; real-time battery indication