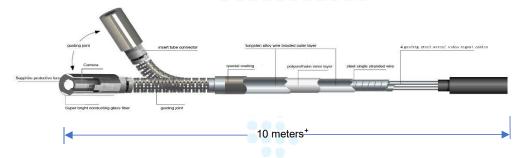

#### FLEXIBLE ARTICULATION CONTROL

360 ° joystick-control articulation, damping type positioning design, precise probe locking technology, make the detection more accurate and efficient. Independently developed technology of long-distance transmission ensures bending angle ≥100°, even the tube reaches 10 meters.

# STRONG HARDWARE

T51X series videoscope is module designed. Configured with 5.1 inches HD display, it can be interchangeable with 3.5 inches small display, suitable for different inspection requirements. The monitor and probe can be separated by one button. It is compatible with different diameter tubes like: 2.0mm/2.2mm/2.8mm/3.8mm/6mm, as well as 3.8mm&6mm sideview tubes and 6mm dual lens tube.