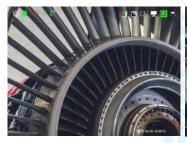

The image can be outputted to HD display by HDMI.

Display resolution: 1280\*960, high light, wide color gamut, all sight viewing angle, ensure clear image, rich colors and good color reproduction.