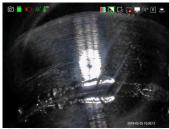

White Balance: Auto white balance with strong color reduction; manual-control white balance according to inspection needs.

Normal Mode: HD image effect

Negative Film Mode: Enhance the ability to compare and analyze the internal defects of the inspected objects.

Exposure Setting: exposure suppression--the polished object is also inspected clearly; exposure compensation--when checking large cavity, it can be more effective and clearer

Support 8X zoom in/out